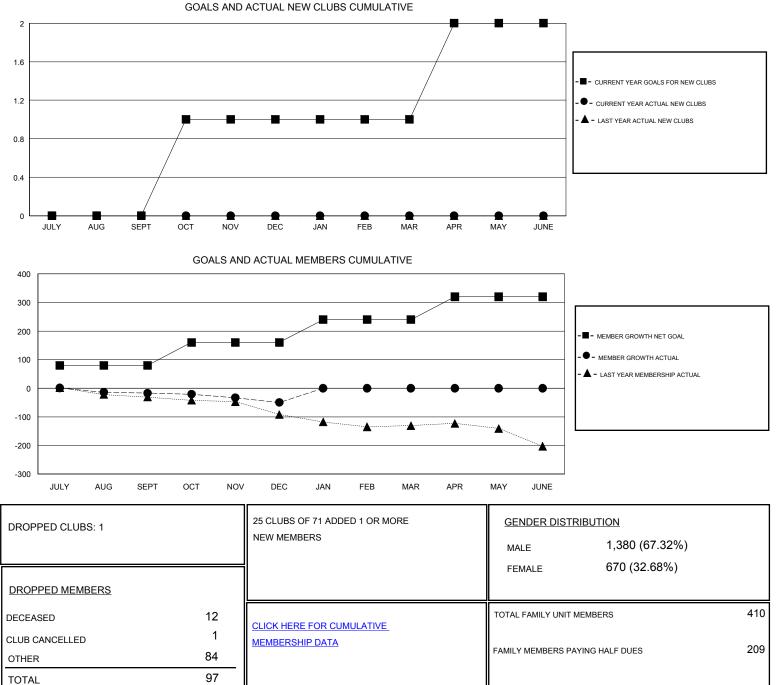

## DIstrict 43 K

Results as of: 12/31/2019

| GMT:                           | LOCATION KENTUCKY |   |   |                                  |    |    | GMT CA |
|--------------------------------|-------------------|---|---|----------------------------------|----|----|--------|
| Clubs<br>RESULTS FOR 2019-2020 |                   |   |   | Members<br>RESULTS FOR 2019-2020 |    |    |        |
|                                |                   |   |   |                                  |    |    |        |
| JULY/AUG/SEPT                  | 0                 | 0 | 0 | JULY/AUG/SEPT                    | 80 | 32 | 47     |
| OCT/NOV/DEC                    | 1                 | 0 | 1 | OCT/NOV/DEC                      | 80 | 21 | 50     |
| JAN/FEB/MAR                    | 0                 | 0 | 0 | JAN/FEB/MAR                      | 80 | 0  | 0      |
| APR/MAY/JUNE                   | 1                 | 0 | 0 | APR/MAY/JUNE                     | 80 | 0  | 0      |